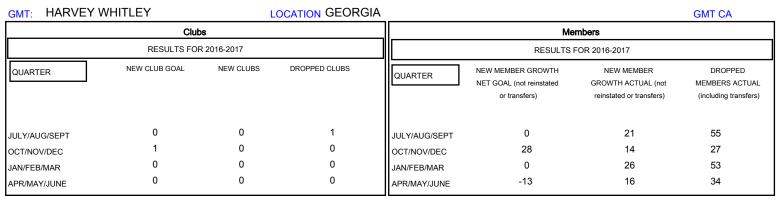

## MONTHLY MEMBERSHIP PROGRESS REPORT

District 18 I

Results as of: 4/30/2017

| DROPPED CLUBS: 1  DROPPED MEMBERS |          | 30 CLUBS OF 55 ADDED 1 OR MORE NEW MEMBERS | GENDER DISTRIB  MALE  FEMALE      | 3UTION<br>790 (65.07%)<br>424 (34.93%) |     |
|-----------------------------------|----------|--------------------------------------------|-----------------------------------|----------------------------------------|-----|
| DECEASED                          | 19       | CLICK HERE FOR CUMULATIVE MEMBERSHIP DATA  | TOTAL FAMILY UNIT MEMBERS         |                                        | 278 |
| CLUB CANCELLED OTHER              | 9<br>141 |                                            | FAMILY MEMBERS PAYING HALF 1 DUES |                                        | 142 |
| TOTAL                             | 169      |                                            |                                   |                                        |     |