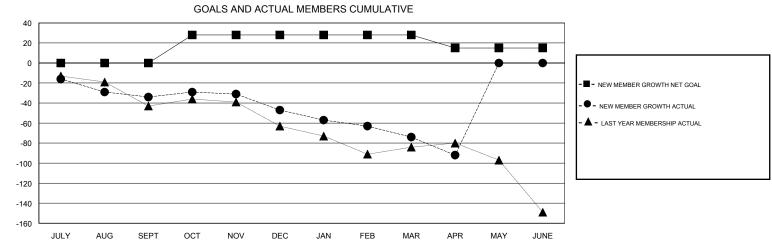

## MONTHLY MEMBERSHIP PROGRESS REPORT

District 18 I

Results as of: 4/30/2017

| DROPPED CLUBS: 1  DROPPED MEMBERS |          | 30 CLUBS OF 55 ADDED 1 OR MORE NEW MEMBERS | GENDER DISTRIB  MALE  FEMALE      | 3UTION<br>790 (65.07%)<br>424 (34.93%) |     |
|-----------------------------------|----------|--------------------------------------------|-----------------------------------|----------------------------------------|-----|
| DECEASED                          | 19       | CLICK HERE FOR CUMULATIVE MEMBERSHIP DATA  | TOTAL FAMILY UNIT MEMBERS         |                                        | 278 |
| CLUB CANCELLED OTHER              | 9<br>141 |                                            | FAMILY MEMBERS PAYING HALF 1 DUES |                                        | 142 |
| TOTAL                             | 169      |                                            |                                   |                                        |     |